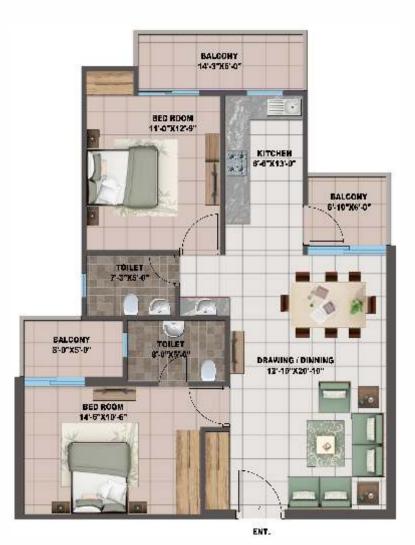

## **UNIT PLAN**

3 BHK 1600.00 Sq.ft. (148.64 Sq.Mtr.)

4 BHK 1900.00 Sq.ft. (176.51 Sq.Mtr)