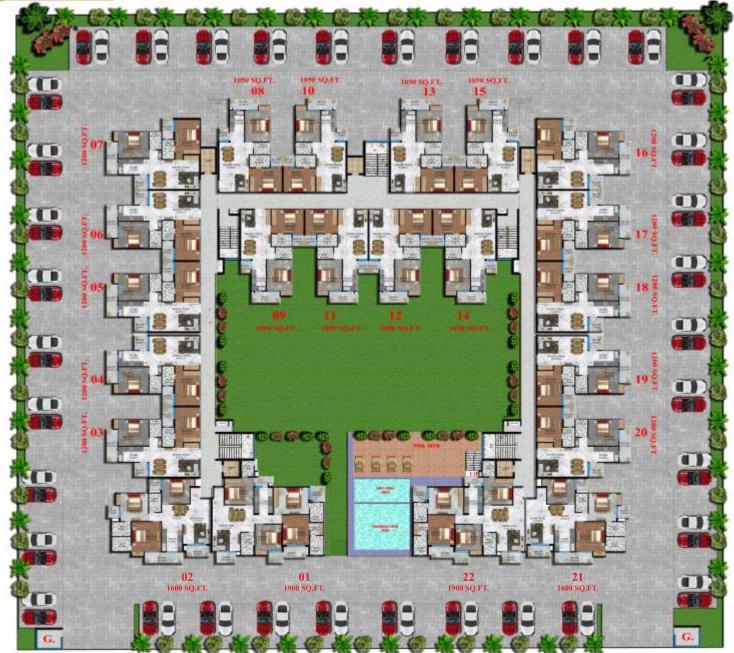

# FLOOR PLAN

Pol. 3: 00

## **UNIT PLAN**

2 BHK (T1) 1050.00 Sq.ft. (97.54 Sq.Mtr)

2 BHK (T2) 1200.00 Sq.ft. (111.48 Sq.Mtr)

## **UNIT PLAN**

3 BHK 1600.00 Sq.ft. (148.64 Sq.Mtr.)

4 BHK 1900.00 Sq.ft. (176.51 Sq.Mtr)