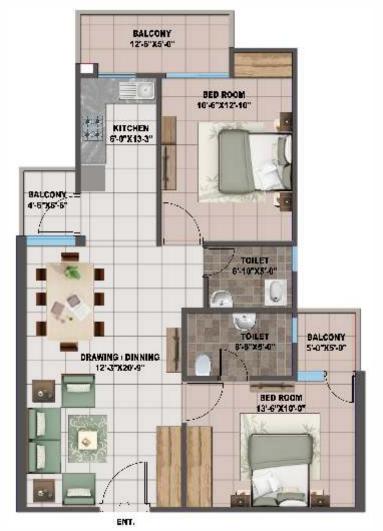

## **UNIT PLAN**

2 BHK (T1) 1050.00 Sq.ft. (97.54 Sq.Mtr)

2 BHK (T2) 1200.00 Sq.ft. (111.48 Sq.Mtr)