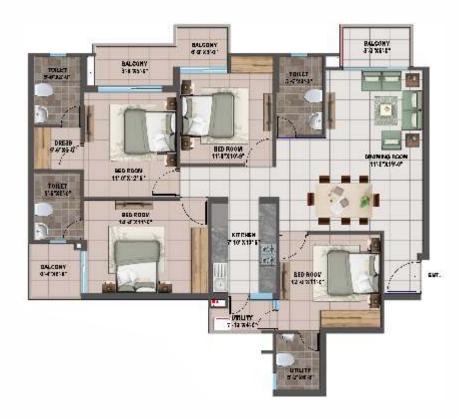

# FLOOR PLAN

Pol. 3: 00

## **UNIT PLAN**

2 BHK (T1) 1050.00 Sq.ft. (97.54 Sq.Mtr)

2 BHK (T2) 1200.00 Sq.ft. (111.48 Sq.Mtr)

## **UNIT PLAN**

3 BHK 1600.00 Sq.ft. (148.64 Sq.Mtr.)

4 BHK 1900.00 Sq.ft. (176.51 Sq.Mtr)