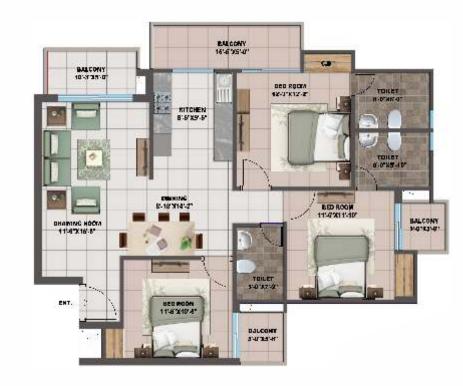

# FLOOR PLAN

Pol. 3: 00

## **UNIT PLAN**

2 BHK (T1) 1050.00 Sq.ft. (97.54 Sq.Mtr)

2 BHK (T2) 1200.00 Sq.ft. (111.48 Sq.Mtr)

## **UNIT PLAN**

3 BHK 1600.00 Sq.ft. (148.64 Sq.Mtr.)

4 BHK 1900.00 Sq.ft. (176.51 Sq.Mtr)